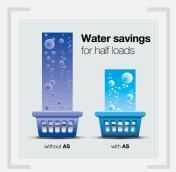

#### Cost savings in water and energy

thanks to the Automatic Saving System

- ▶ Up to 50% water savings for half load
- Energy savings due to less water to heat