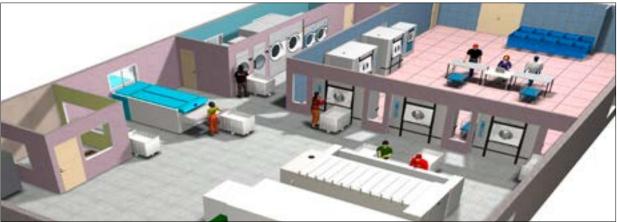

#### Save time and human resources

as a result of Automatic Feeding

Finish your largest items with only one operator

Example of the advanced solution – the innovative Barrier laundry showing equipment in a preferred linen flow.