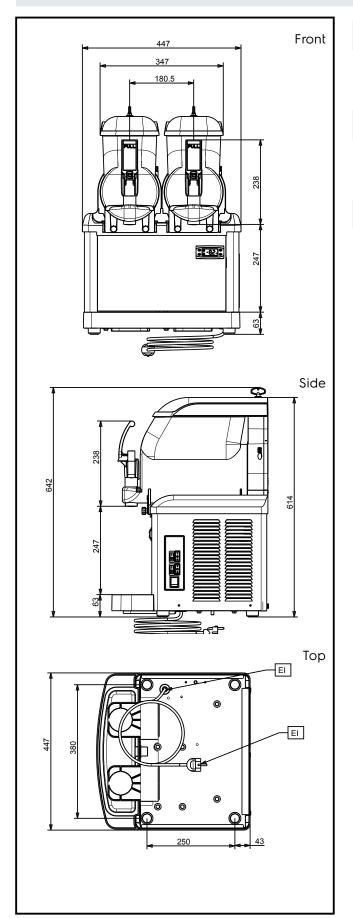

## **Key Information:**

External dimensions, Width: 447 mm
External dimensions, Height: 612 mm
External dimensions, Depth: 438 mm
Net weight: 48 kg