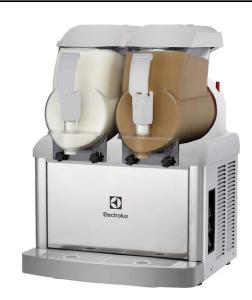

## Frozen Frozen granita and cream dispenser with 2 bowls

| ITEM #  |  |
|---------|--|
| MODEL # |  |
| NAME #  |  |
| SIS #   |  |
| AIA#    |  |

560012 (SP2)

Frozen granita and frozen cream dispenser with 2x5 I

#### Item No.

2x5 It bowl frozen granita and frozen cream dispenser. Ideal for the production of chilled specialties: creamy desserts, sherbets, mousses and similar products. Works with water or milk/based dried products or with brik mixtures ready to be poured into the bowl. Compact design. The machine automatically stops when the cover is opened. No ice outisde the tank with the insulated tank. Rounded shapes with stainless steel finishings and white plastics. All parts that come into contact with the food are in stainless steel or plastic, can be removed for easy cleaning and are dishwasher safe.

### **Main Features**

- Ideal for the production of chilled specialties: creamy desserts, sorbet, mousses and similar products.
- Works with water or milk/based dried products or with brik mixtures ready to be poured into the bowl.
- Perfect solution for bars, restaurants, cafeterias, coffee shops, hotels and all the other HoReCa operators who desire reliable piece of equipment.
- The machine automatically stops when the cover is opened.
- No more ice or condensation outisde the tank with the insulated tank.
- Rounded shapes with stainless steel finishings and white plastics.
- Thanks to the two-bowl configurations, it is possibile to simultaneously prepare one or more products.
- The insulated tank guarantees higher cooling effiency and lower effect of the external temperature on product's preparation and maintenance time reducing condesing and draining; it is the best solution in hot climate conditions.