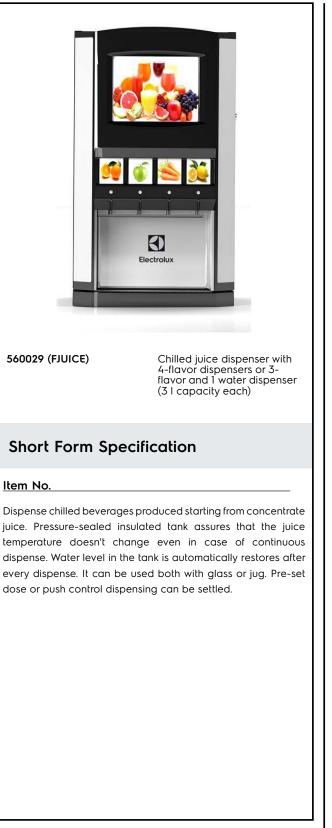

### Beverage Dispensing System Chilled Juice Dispenser

| ITEM #       |  |
|--------------|--|
| MODEL #      |  |
| NAME #       |  |
| <u>SIS #</u> |  |
| AIA #        |  |
|              |  |

#### **Main Features**

- Dispense chilled beverages produced starting from concentrate juice.
- Pressure-sealed insulated tank assures that the juice temperature doesn't change even in case of continuous dispense.
- Water level in the tank is automatically restored after every dispense.
- It can be used both with glass or jug.
- Pre-set dose or push control dispensing can be settled.