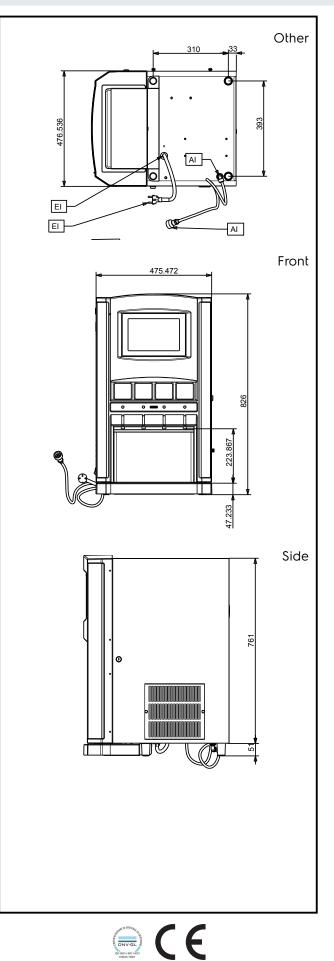

## Beverage Dispensing System Chilled Juice Dispenser

| Electric                                                                                                  |                                     |
|-----------------------------------------------------------------------------------------------------------|-------------------------------------|
| Supply voltage:<br>560029 (FJUICE)<br>Electrical power max.:                                              | 230 V/1 ph/50 Hz<br>0.5 kW          |
| Key Information:                                                                                          |                                     |
| External dimensions, Width:<br>External dimensions, Height:<br>External dimensions, Depth:<br>Net weight: | 475 mm<br>820 mm<br>600 mm<br>50 kg |
| Refrigeration Data                                                                                        |                                     |
| Refrigerant type:                                                                                         | R134a                               |