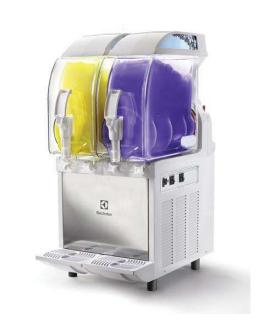

# Frozen Frozen granita dispenser with 2 bowls, mechanical control

| ITEM #  |  |
|---------|--|
| MODEL # |  |
| NAME #  |  |
| SIS #   |  |
| AIA#    |  |

560004 (IPRO2M)

Frozen granita dispenser with 2X11 I insulated bowls, mechanical control

#### Item No.

Frozen granita dispenser with 2 bowls; the ITANK ™ Technology prevents ice accumulation on the outer side of the bowl and the bowl shape allows a natural mixing action to ensure an optimum consistency of the product. Customizable lid merchandiser and back graphic. Mechanical keypad allows for setting of cooling and defrost modes. Electromechanical control. Sliding drip tray.

#### **Main Features**

- Ideal for the production of slush.
- The ITANK <sup>™</sup> Technology prevents ice accumulation on the outer side of the bowl, reducing condensation and increasing the cooling power of the machine.
- Bowl shape allows a natural mixing action to ensure an optimum consistency of the product.
- Customizable lid merchandiser and back graphic.
- Ideal for operators who want an innovative and distinctive equipment. Mechanical keypad allows for setting of cooling and defrost modes.
- The insulated tank guarantees higher cooling effiency and lower effect of the external temperature on product's preparation and maintenance time reducing condesing and draining; it is the best solution in hot climate conditions.