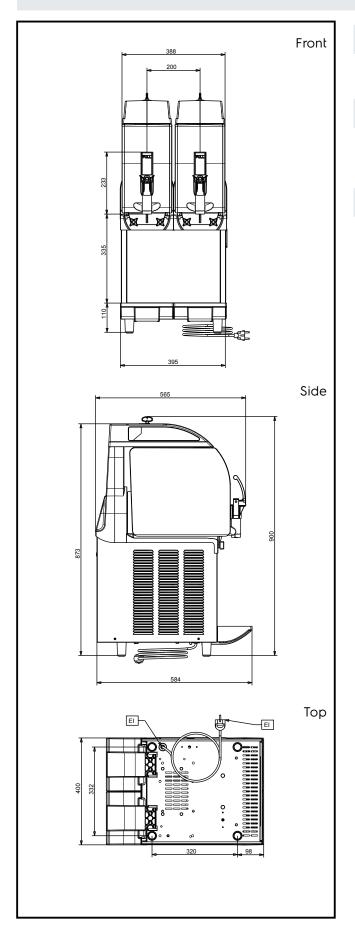

#### Electric

Supply voltage:

**560004 (IPRO2M)** 230 V/1 ph/50 Hz

Electrical power max.: 0.98 kW

**Key Information:** 

External dimensions, Width: 400 mm
External dimensions, Height: 870 mm
External dimensions, Depth: 580 mm
Net weight: 60 kg