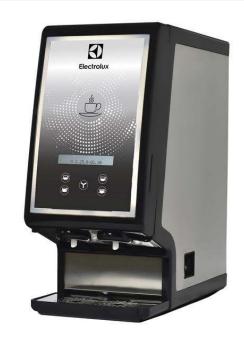

# Beverage Dispensing System Hot Beverage Dispenser for soluble powder, 2 containers, black

| ITEM #  |  |  |
|---------|--|--|
| MODEL # |  |  |
| NAME #  |  |  |
|         |  |  |
| SIS #   |  |  |
| AIA#    |  |  |

560024 (GH2)

Soluble powder hot beverage dispenser with 2x500 gr containers and 2,4 I water tank

### Item No.

Hot beverage dispenser for powder based drinks with 2 containers, 500gr each and 2,4lt water tank. Front panel LED backlighting. Completely removable powder containers. Sliding panel for easy filling of the water tank. Mechanical and programmable control board. Multilanguage menù. Chip card on request.

#### **Main Features**

- Hot beverage dispenser for powder based drinks.
- Front panel LED backlighting.
- Completely removable powder containers.
- Sliding panel for easy filling of the water tank.
- While the machine works, display indicates:
  - dispensing phase
  - water level too low;
- flavour being delivered;
- cleaning required;
- heating stage;
- expired credit, if the machine is equipped with the chip card system;
- filter replacement required.
- Mechanical and programmable control board.
- Multilanguage menù.
- Chip card on request.