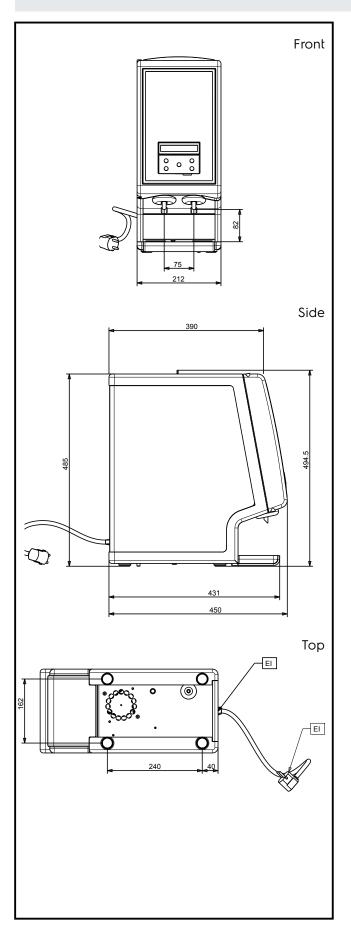

## **Key Information:**

External dimensions, Width: 212 mm External dimensions, Height: 495 mm External dimensions, Depth: 450 mm Net weight: 15 kg Shipping weight: 16 kg Shipping height: 620 mm Shipping width: 255 mm Shipping depth: 515 mm