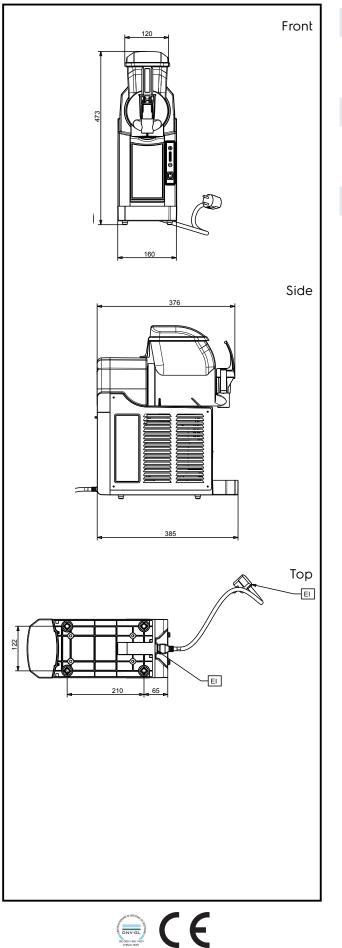

#### Electric

| Supply voltage:<br>560020 (NINA1)<br>560021 (NINA1ITNK)<br>Electrical power max.:                         | 220-240 V/1 ph/50 Hz<br>220-240 V/1 ph/50 Hz<br>0.23 kW |
|-----------------------------------------------------------------------------------------------------------|---------------------------------------------------------|
| Key Information:                                                                                          |                                                         |
| External dimensions, Width:<br>External dimensions, Height:<br>External dimensions, Depth:<br>Net weight: | 160 mm<br>473 mm<br>385 mm<br>15 kg                     |
| Refrigeration Data                                                                                        |                                                         |
| Refrigerant type:                                                                                         | R134a                                                   |