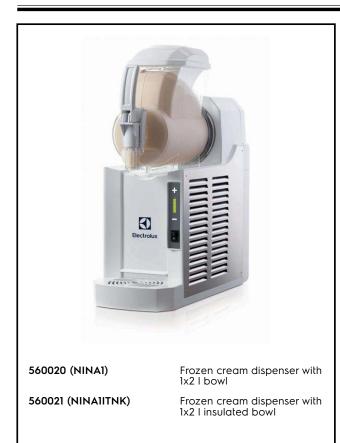

Frozen Frozen Cream Dispenser, 1x2 L bowl

#### Item No.

Mini dispenser for cold creams and sherbets with 1 tank of 2lt of finished product. Small dimension of the tank grants a more frequent renewal of the product inside of it for a higher freshness. Special fire-resistant plastic frame composed of ABS & Polycarbonate, steel side panels. Works with air cooling system.

## **Main Features**

- Mini dispenser for cold creams and sorbet.
- 1 tank of 2lt of finished product.
- Ideal for the operators who have little space available and small sales volumes, it is also perfect for off-season use, when frozen product demand is low.
- Small dimension of the tank grants a more frequent renewal of the product inside of it for a higher freshness.

## Construction

- Special fire-resistant plastic frame composed of ABS & Polycarbonate, steel side panels.
- Works with air cooling system.

e or d

APPROVAL: