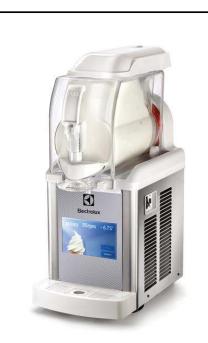

# Electrolux

Frozen Frozen granita, creams and soft-ice cream dispenser with 1 bowl and touch screen

560016 (GT1T)

Frozen granita, frozen cream and soft ice cream dispenser with 1x5 I insulated bowl, Touch Screen

#### Item No.

1x51t bowl soft ice cream, frozen yogurt, chilled coffee cream, sherbet or slush dispenser. Can be used in specialised ice cream shops to dispense products specifically conceived for particular customer categories, like celiacs or people who are lactose intolerant. Producing ice-cream with this equipment prevents any contamination, as the bowls don't come into contact with other ingredients. The ITANK ™ Technology prevents ice accumulation on the outer side of the bowl. Customizable touch screen display.

### **Main Features**

- Can dispense up to 5 products among soft ice cream, frozen yogurt, chilled coffee cream, sorbet or slush.
- Can be used in specialised ice cream shops to dispense products specifically conceived for particular customer categories, like celiacs or people who are lactose intolerant. Producing ice-cream with this equipment prevents any contamination, as the bowls don't come into contact with other ingredients.
- Ideal for bars, restaurants, hotels, cafeterias and catering companies for the production of delicious desserts and chilled specialties.
- The ITANK ™ Technology prevents ice accumulation on the outer side of the bowl, reducing condensation and increasing the cooling power of the machine.
- Menu is available in Italian and English, but other languages can be programmed as well.
- Customizable touch screen display.
- Easy to use thanks to the adjustable push button control panel: when pressing it the rotation spees raises and the product is pushed out easily.