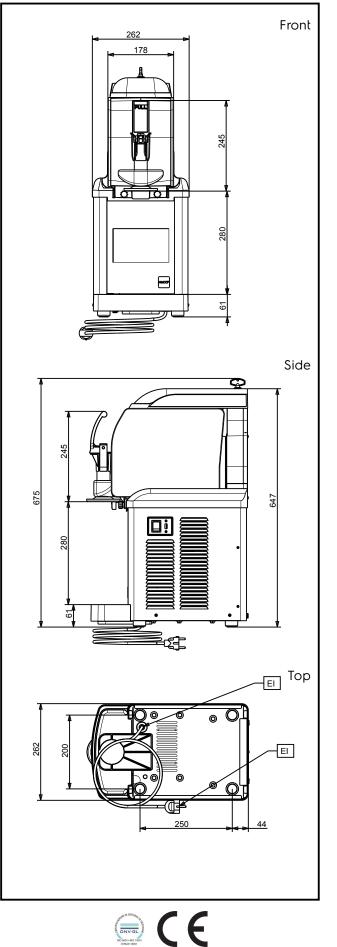

#### Frozen Frozen granita, creams and soft-ice cream dispenser with 1 bowl and touch screen

| Electric                                                                                                  |                                     |  |  |  |
|-----------------------------------------------------------------------------------------------------------|-------------------------------------|--|--|--|
| Supply voltage:<br>560016 (GT1T)<br>Electrical power max.:                                                | 230 V/1 ph/50 Hz<br>0.39 kW         |  |  |  |
| Key Information:                                                                                          |                                     |  |  |  |
| External dimensions, Width:<br>External dimensions, Height:<br>External dimensions, Depth:<br>Net weight: | 260 mm<br>650 mm<br>425 mm<br>28 kg |  |  |  |
| Refrigeration Data                                                                                        |                                     |  |  |  |
| Refrigerant type:                                                                                         | R404A                               |  |  |  |