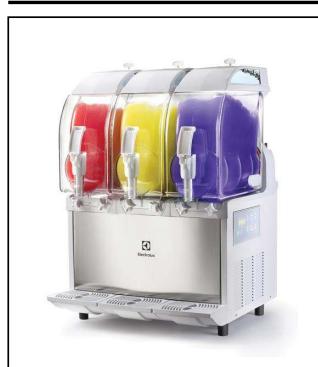

#### Frozen Frozen granita dispenser with 3 bowls, electronic control

560008 (IPRO3E)

Frozen granita dispenser with 3X11 I insulated bowls, electronic control

#### Item No.

Frozen granita dispenser with 3 bowls; the ITANK ™ Technology prevents ice accumulation on the outer side of the bowl and the bowl shape allows a natural mixing action to ensure an optimum consistency of the product. Customizable lid merchandiser and back graphic. Electronic control system and touch screen keypad. Sliding drip tray.

#### **Main Features**

- Ideal for the production of slush.
- The ITANK <sup>™</sup> Technology prevents ice accumulation on the outer side of the bowl, reducing condensation and increasing the cooling power of the machine.
- Bowl shape allows a natural mixing action to ensure an optimum consistency of the product.
- Customizable lid merchandiser and back graphic.
- Daily and weekly machine programming functionality.
- When the product reaches the right consistency, an automatic stand-by mode activates in order to save energy and reduce CO2 emissions.
- The insulated tank guarantees higher cooling effiency and lower effect of the external temperature on product's preparation and maintenance time reducing condesing and draining; it is the best solution in hot climate conditions.