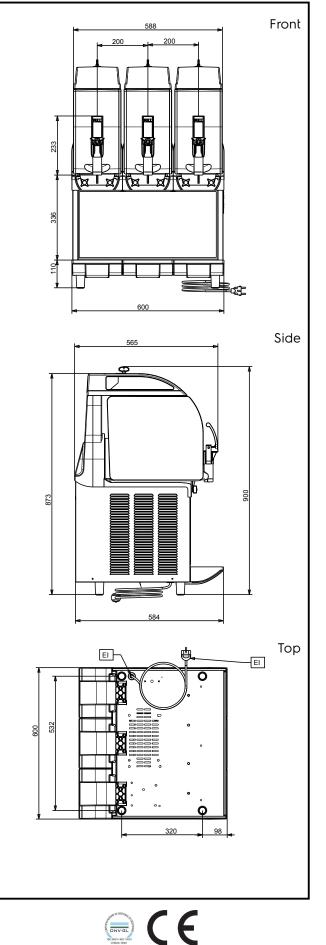

### Frozen Frozen granita dispenser with 3 bowls, electronic control

| Electric                                                                                                  |                                     |
|-----------------------------------------------------------------------------------------------------------|-------------------------------------|
| Supply voltage:<br>560008 (IPRO3E)<br>Electrical power max.:                                              | 230 V/1 ph/50 Hz<br>1.4 kW          |
| Key Information:                                                                                          |                                     |
| External dimensions, Width:<br>External dimensions, Height:<br>External dimensions, Depth:<br>Net weight: | 600 mm<br>870 mm<br>580 mm<br>81 kg |
| Refrigeration Data                                                                                        |                                     |
| Refrigerant type:                                                                                         | R404A                               |